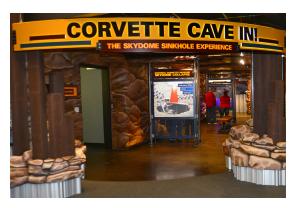

## KENTUCKY ACADEMY OF SCIENCE ANNUAL MEETING

NOVEMBER 2-3, 2018 AT WESTERN KENTUCKY UNIVERSITY

Hundreds of scientific talks & posters

• Friday reception featuring the Corvette Cave-In at the National Corvette

Museum

Exhibitor & Sponsor tables

- Student Competitions
- Announcement of 2018 Science Education & Outreach Award winner

Details at www.kyscience.org